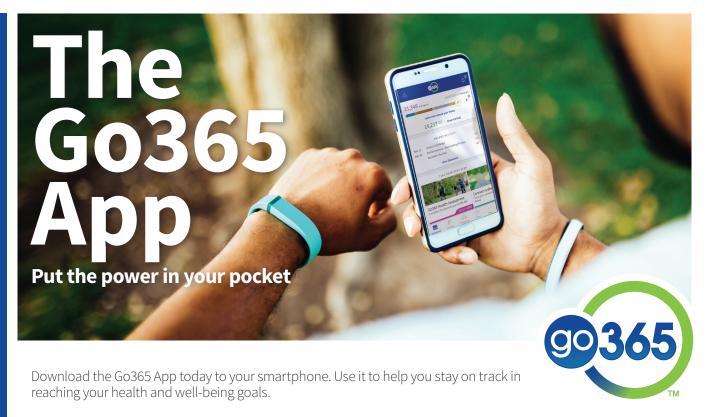

## The App has it all

Look what you can do:

Personalize experiences with photos

Complete or update your Health Assessment in quick, two-minute sections

Explore ways to increase your Points total

Complete Activities that focus on areas such as weight, food and sleep tracking for Points\*\*

Check on your Go365 Age and Status

Sign up for HealthyFood¹

Enroll and interact with a health coach<sup>2</sup>

See your Points history

Spend your Bucks in the Go365 Mall

Look how the Go365 App can make your life easier. Sign in today.