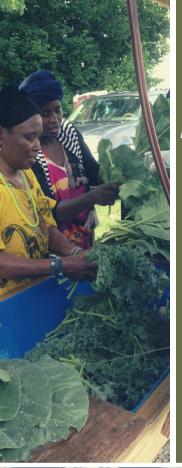

## Mana Family Farm

For \$5/week, receive two types of vegetables, harvested fresh from the farm.

Harvests will vary by week as the farmers determine which produce is freshest.

PRODUCE FROM MANA FAMILY FARM: KALE, SWISS CHARD,COLLARDS,SUMMER SQUASH, ZUCCHINI, JALAPEÑOS, BANANA PEPPERS, TOMATOES.

Mana Family Farms is part of the Incubator Farm training program and CEG's partnership with UK Extension. Learn more at cclou.org/common-earthgardens/community-gardens-farms/incubatorfarm/.