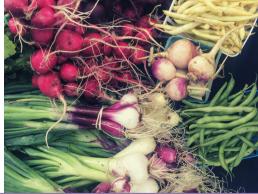

## Mana Family Farm

For \$5/week, receive two types of vegetables, harvested fresh from the farm.

Harvests will vary by week as the farmers determine which produce is freshest.

PRODUCE FROM MANA FAMILY FARM: KALE, SWISS CHARD,COLLARDS,SUMMER SQUASH, ZUCCHINI, JALAPEÑOS, BANANA PEPPERS, TOMATOES.